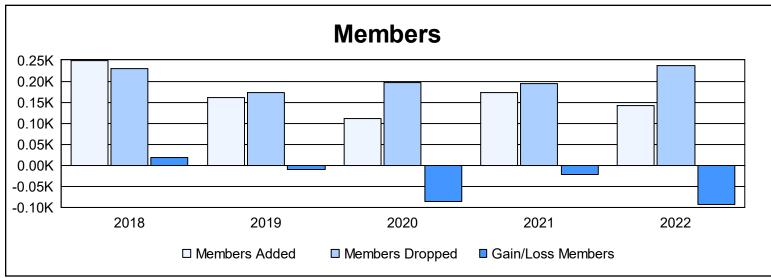

District N 1 As of June 2022 Cumulative

| Year      | New<br>Clubs | Dropped<br>Clubs | Gain/<br>Loss<br>Clubs | New<br>Members | Charter<br>Members | Reinstate<br>Members | Transfer<br>Members | Total<br>Member<br>Added | Total<br>Members<br>Dropped | Gain/<br>Loss<br>Members |
|-----------|--------------|------------------|------------------------|----------------|--------------------|----------------------|---------------------|--------------------------|-----------------------------|--------------------------|
| 2017-2018 | 1            | 0                | 1                      | 185            | 25                 | 31                   | 7                   | 248                      | 230                         | 18                       |
| 2018-2019 | 0            | 1                | -1                     | 145            | 0                  | 6                    | 11                  | 162                      | 173                         | -11                      |
| 2019-2020 | 0            | 0                | 0                      | 95             | 1                  | 4                    | 11                  | 111                      | 197                         | -86                      |
| 2020-2021 | 2            | 1                | 1                      | 121            | 42                 | 6                    | 3                   | 172                      | 193                         | -21                      |
| 2021-2022 | 0            | 1                | -1                     | 115            | 3                  | 11                   | 14                  | 143                      | 237                         | -94                      |
| Average   | 1            | 1                | 0                      | 132            | 14                 | 12                   | 9                   | 167                      | 206                         | -39                      |