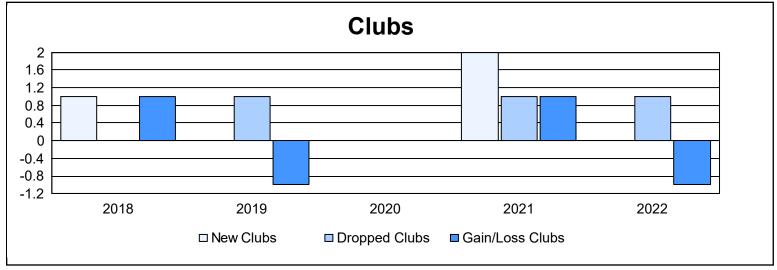

District N 1 As of June 2022 Cumulative

| Year      | New<br>Clubs | Dropped<br>Clubs | Gain/<br>Loss<br>Clubs | New<br>Members | Charter<br>Members | Reinstate<br>Members | Transfer<br>Members | Total<br>Member<br>Added | Total<br>Members<br>Dropped | Gain/<br>Loss<br>Members |
|-----------|--------------|------------------|------------------------|----------------|--------------------|----------------------|---------------------|--------------------------|-----------------------------|--------------------------|
| 2017-2018 | 1            | 0                | 1                      | 185            | 25                 | 31                   | 7                   | 248                      | 230                         | 18                       |
| 2018-2019 | 0            | 1                | -1                     | 145            | 0                  | 6                    | 11                  | 162                      | 173                         | -11                      |
| 2019-2020 | 0            | 0                | 0                      | 95             | 1                  | 4                    | 11                  | 111                      | 197                         | -86                      |
| 2020-2021 | 2            | 1                | 1                      | 121            | 42                 | 6                    | 3                   | 172                      | 193                         | -21                      |
| 2021-2022 | 0            | 1                | -1                     | 115            | 3                  | 11                   | 14                  | 143                      | 237                         | -94                      |
| Average   | 1            | 1                | 0                      | 132            | 14                 | 12                   | 9                   | 167                      | 206                         | -39                      |